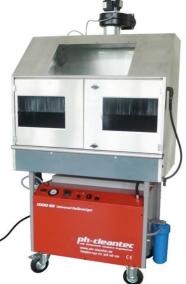

## **Technical Data 1000 SR-Tower**

- Mobile and independent
- With closed tower including exhaust fan
- Large selection of accessories
- With water recycling system
- With dosing device for cleaning agent
- For environments with particular hygiene requirements