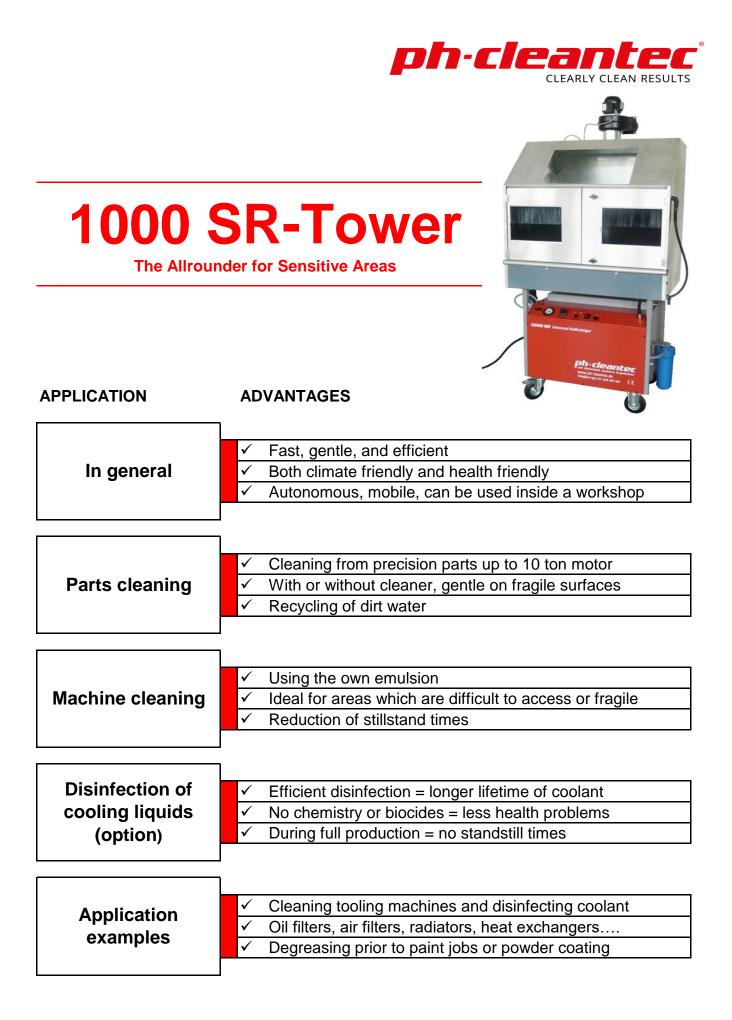

## **Technical Data 1000 SR-Tower**

- Mobile and independent
- With closed tower including exhaust fan
- Large selection of accessories
- With water recycling system
- With dosing device for cleaning agent
- For environments with particular hygiene requirements